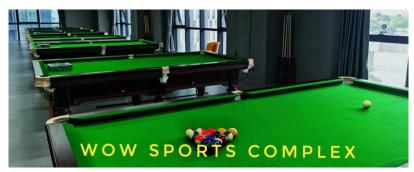

#### Unique Indoor Sports & Programs

We offer a wide variety of indoor sports clubs including table-tennis, badminton, swimming, snooker, dancing, yoga, boxing, taekwondo, gym and many other sports programs.