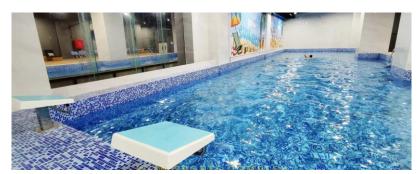

#### Unique Indoor Sports & Programs

We offer a wide variety of indoor sports clubs including table-tennis, badminton, swimming, snooker, dancing, yoga, boxing, taekwondo, gym and many other sports programs.