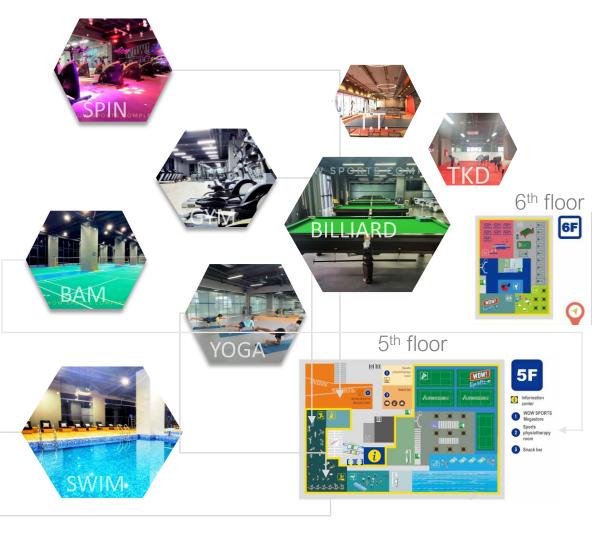

Venue: Wow Sports Complex

5& 6 F, Times Mall, Times City

The LARGEST INDOOR SPORTS COMPLEX IN YANGON

over 10 sports choice

💯 *SPORTS* 😵

#### **BEST** Location & Space

□ WOW SPORTS is the premier indoor practice and training facility in Myanmar for different field of sports. Conveniently located in the heart of the city Yangon with over 50,000 sq-ft on Level 5-6 of

#### Unique Indoor Sports & Programs

We offer a wide variety of indoor sports clubs including table-tennis, badminton, swimming, snooker, dancing, yoga, boxing, taekwondo, gym and many other sports programs.