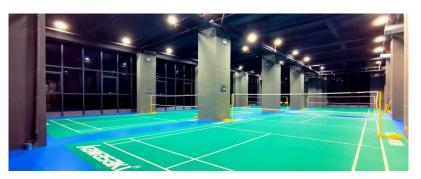

#### Unique Indoor Sports & Programs

We offer a wide variety of indoor sports clubs including table-tennis, badminton, swimming, snooker, dancing, yoga, boxing, taekwondo, gym and many other sports programs.